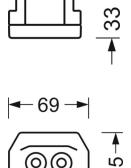

# **MECHANICS**

| Housing colour Dimensions (LxWxH/DxH) |         | traffic white RAL 9016<br>1531mm x 55mm x 33mm     |              |
|---------------------------------------|---------|----------------------------------------------------|--------------|
|                                       |         |                                                    | Weight (net) |
| Type of installation                  |         | Mounting rail system installation, Light structure |              |
| Dimensions                            |         |                                                    |              |
| L                                     | 1531 mm | Length                                             |              |

Width

Height

55 mm