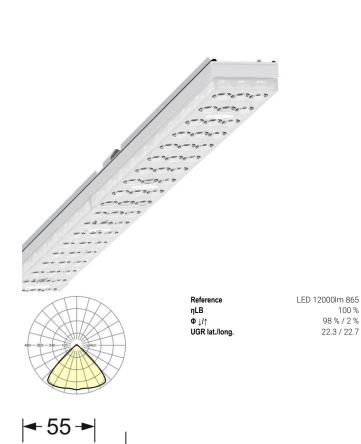

## LIGHTING TECHNOLOGY

| LED, Colour rendering/Light colour<br>CRI ≥ 80 / 6500K |
|--------------------------------------------------------|
| 3SDCM                                                  |
| RG1                                                    |
| 11418lm                                                |
| 50000h L80/B10 (Tq 25°C)                               |
| 167lm/W                                                |
| 95° (C0) / 95 ° (C90)                                  |
| 22.3 / 22.7                                            |
|                                                        |

# **MECHANICS**

| Housing colour Dimensions (LxWxH/DxH) |         | traffic white RAL 9016<br>1531mm x 55mm x 33mm     |              |
|---------------------------------------|---------|----------------------------------------------------|--------------|
|                                       |         |                                                    | Weight (net) |
| Type of installation                  |         | Mounting rail system installation, Light structure |              |
| Dimensions                            |         |                                                    |              |
| L                                     | 1531 mm | Length                                             |              |

Width

Height

55 mm